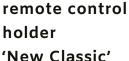

#### **Features**

- luxurious classic brown colour fabric and
- · unique and stylish design to present remote
- inner size (w x h x d) 203 x 15 x 65 mm
- 2-flap construction with leatherette belt
- · water repellant and easy to clean

#### Extra information

colour / material classic brown / wood and

leatherette