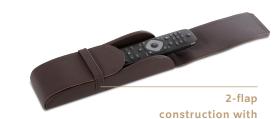

#### **Features**

- luxurious classic brown colour fabric and
- · unique and stylish design to present remote
- inner size (w x h x d) 203 x 15 x 65 mm
- 2-flap construction with leatherette belt
- · water repellant and easy to clean