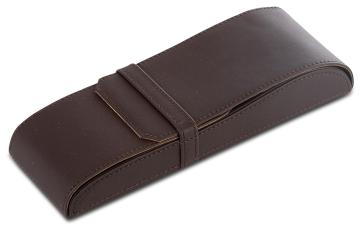

#### **Features**

- luxurious classic brown colour fabric and
- · unique and stylish design to present remote
- inner size (w x h x d) 203 x 15 x 65 mm
- 2-flap construction with leatherette belt
- · water repellant and easy to clean